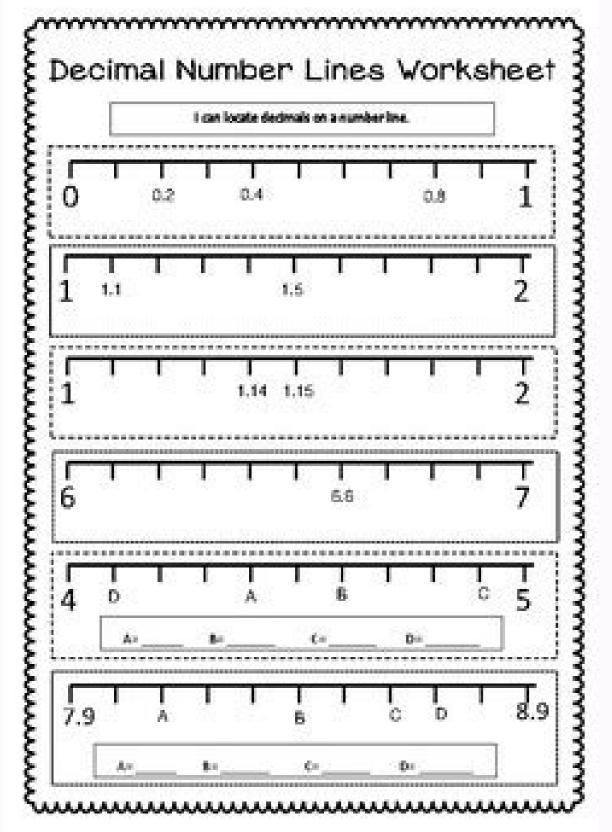

## Silent E Words with Long O

bode dope joke lobe dose bone dote lode bore code Doze lone coke fore lore hole Lose cone mode home cope mole hone core hope cove mope dole mote hose

https://whatistheurl.com/







| ame                                                                                                                              | Date                                                                                                           | rkshop                                                          |
|----------------------------------------------------------------------------------------------------------------------------------|----------------------------------------------------------------------------------------------------------------|-----------------------------------------------------------------|
| Added ingredients:<br>Strawberries (6%), Bananas (4%),<br>taw cane sugar, modified make<br>starch                                | Country Foods